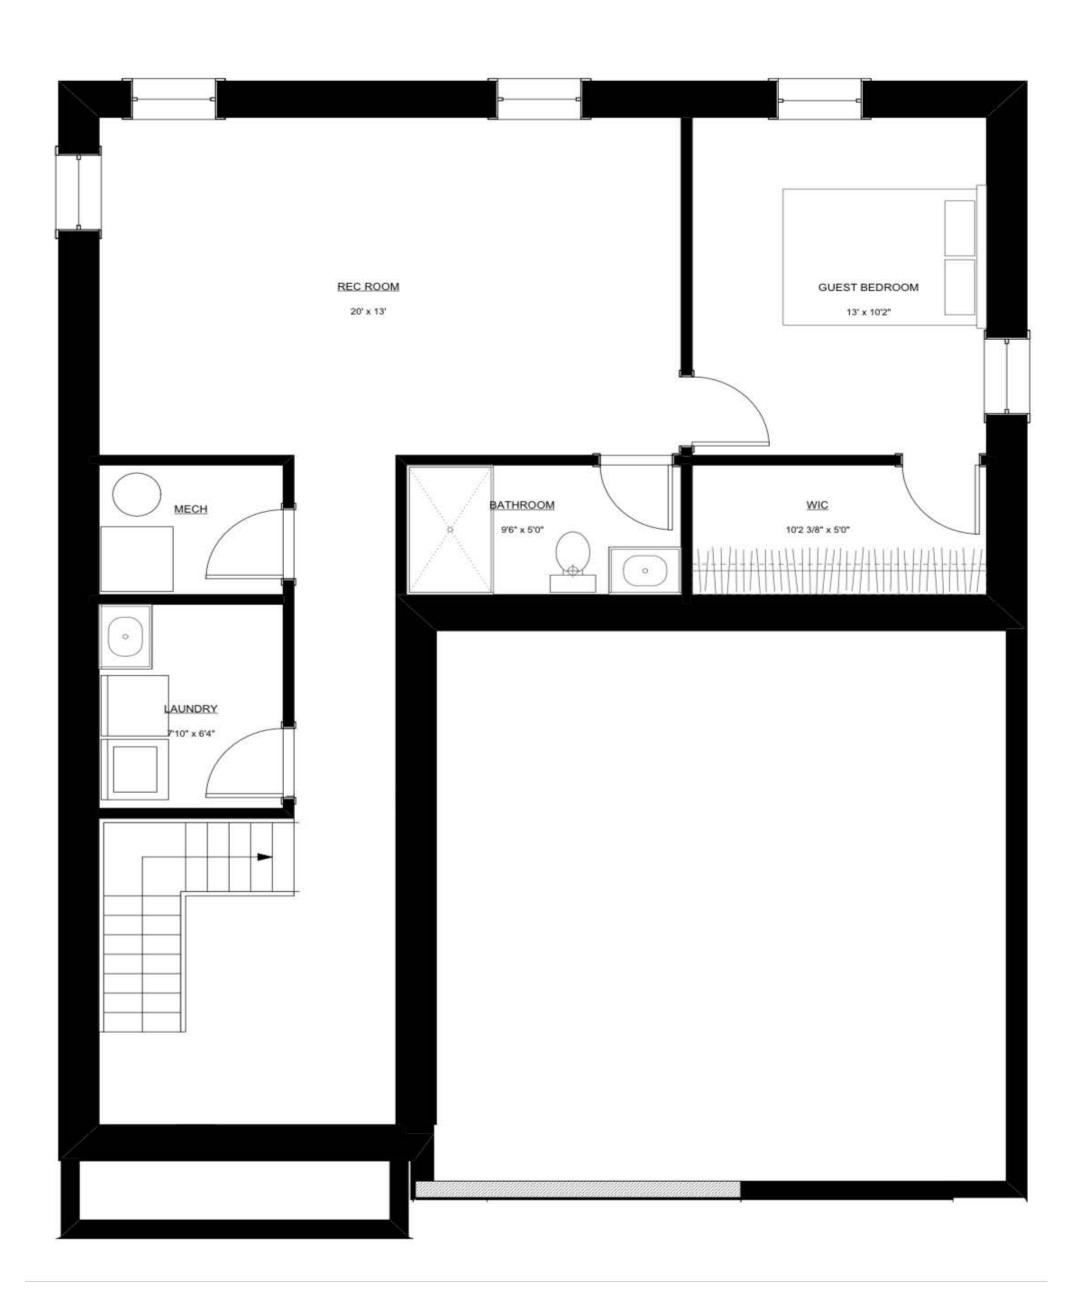

### SUMMIT STREET RIDGEFIELD PARK, NEW JERSEY

New Construction | 4 Bedrooms / 5 Bathrooms 3,375 SQ. FT Living Space

Estimated Completion: Quarter 4 of 2022

# SUMMIT STREET RIDGEFIELD PARK, NEW JERSEY New Construction | 4 Bedrooms / 5 Bathrooms

3,375 SQ. FT Living Space

#### SUMMIT STREET RIDGEFIELD PARK, NEW JERSEY

New Construction | 4 Bedrooms / 5 Bathrooms 3,375 SQ. FT Living Space