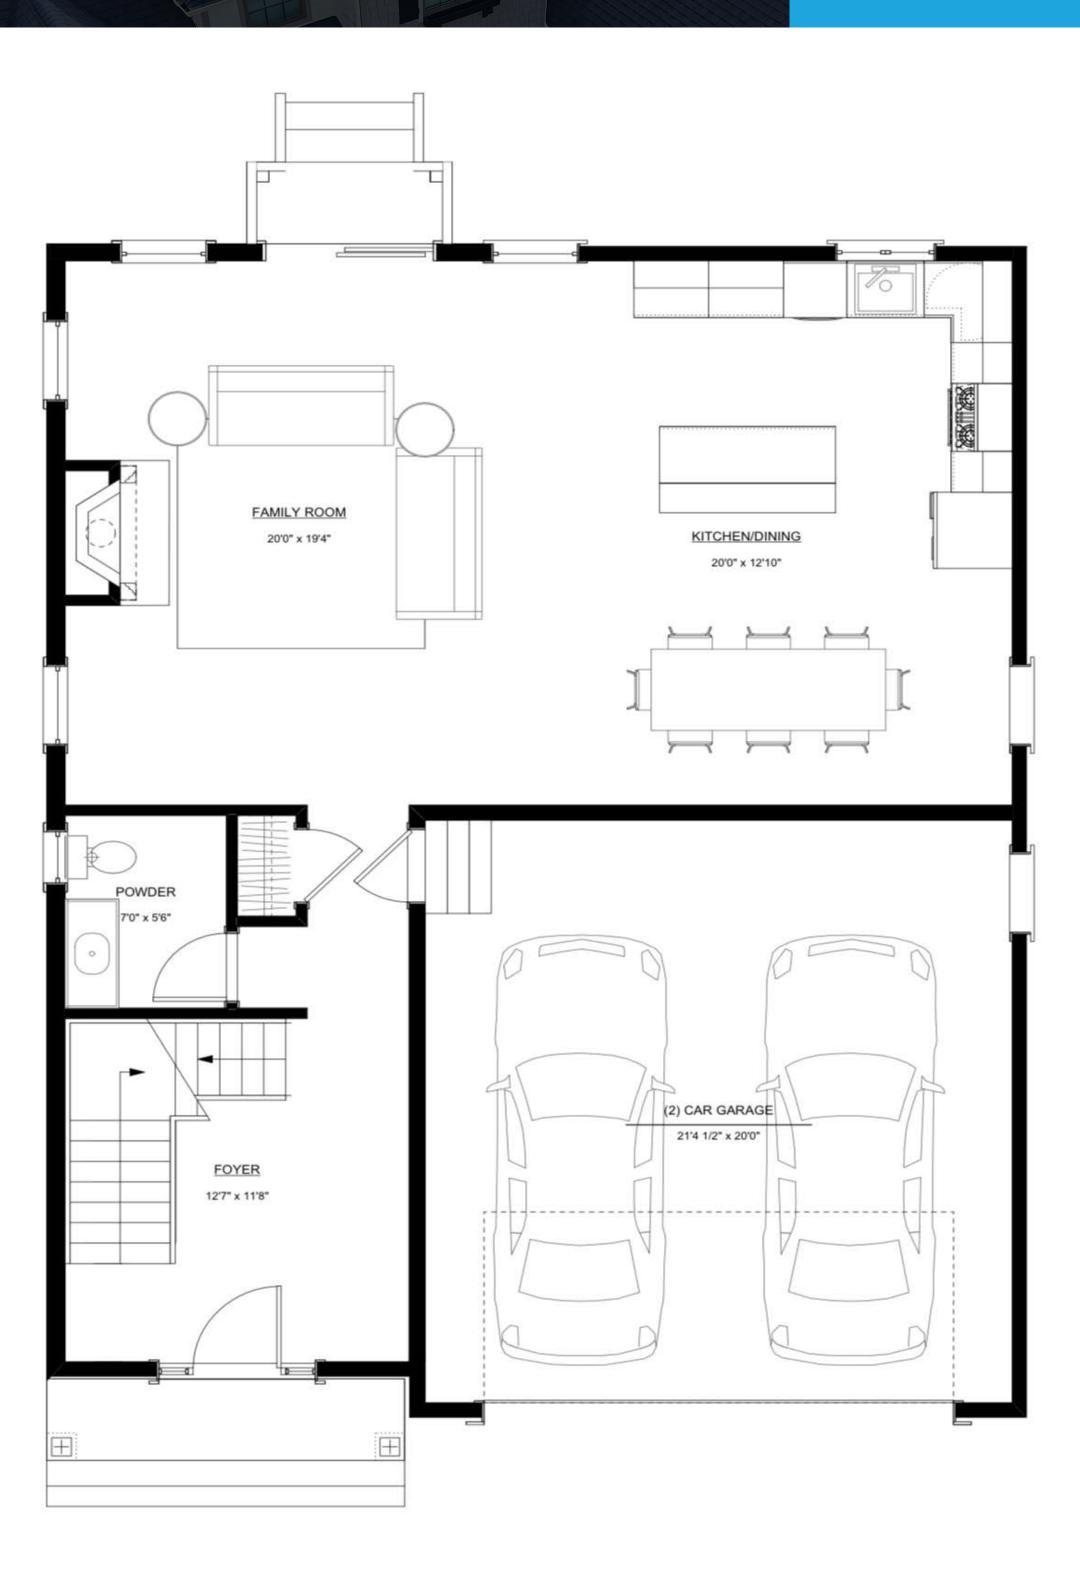

### SUMMIT STREET RIDGEFIELD PARK, NEW JERSEY

New Construction | 4 Bedrooms / 5 Bathrooms 3,375 SQ. FT Living Space

Estimated Completion: Quarter 4 of 2022

# SUMMIT STREET RIDGEFIELD PARK, NEW JERSEY New Construction | 4 Bedrooms / 5 Bathrooms

3,375 SQ. FT Living Space

#### SUMMIT STREET RIDGEFIELD PARK, NEW JERSEY

New Construction | 4 Bedrooms / 5 Bathrooms 3,375 SQ. FT Living Space