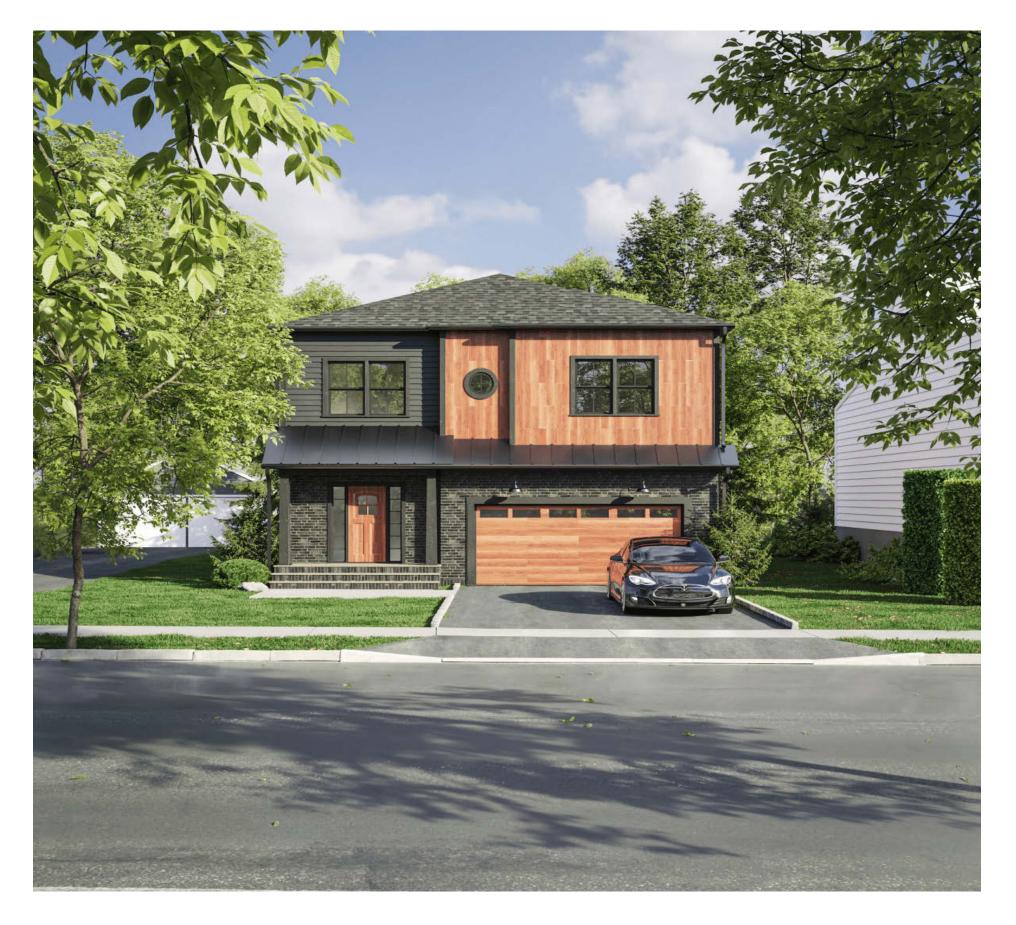

### SUMMIT STREET RIDGEFIELD PARK, NEW JERSEY

New Construction | 4 Bedrooms / 5 Bathrooms 3,375 SQ. FT Living Space

Estimated Completion: Quarter 4 of 2022

# SUMMIT STREET RIDGEFIELD PARK, NEW JERSEY New Construction | 4 Bedrooms / 5 Bathrooms

3,375 SQ. FT Living Space

#### SUMMIT STREET RIDGEFIELD PARK, NEW JERSEY

New Construction | 4 Bedrooms / 5 Bathrooms 3,375 SQ. FT Living Space