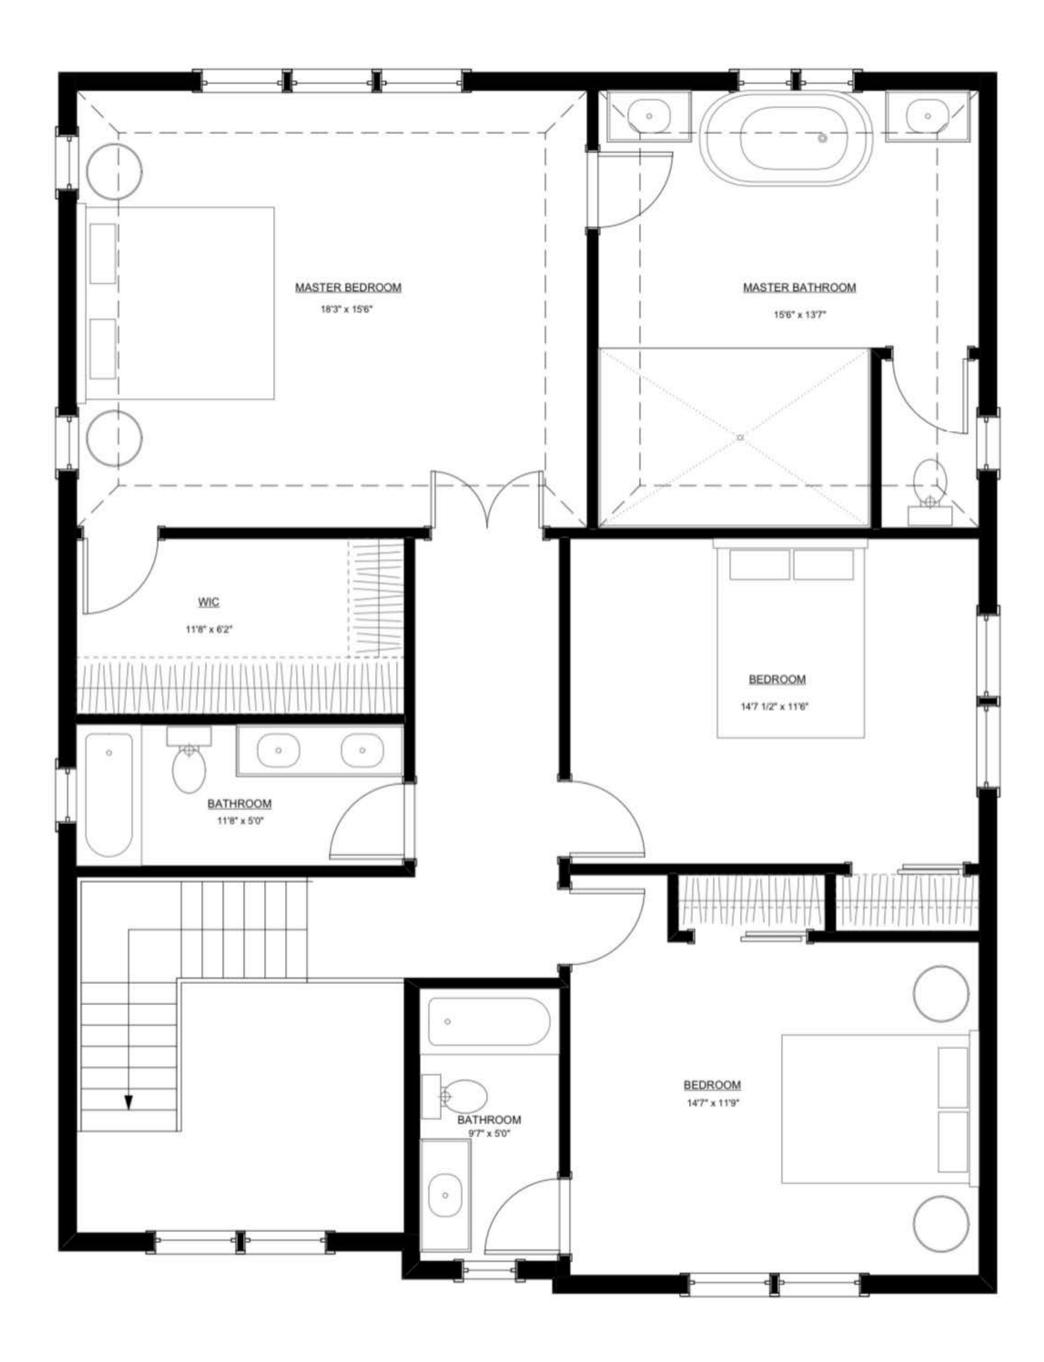

### SUMMIT STREET RIDGEFIELD PARK, NEW JERSEY

New Construction | 4 Bedrooms / 5 Bathrooms 3,375 SQ. FT Living Space

Estimated Completion: Quarter 4 of 2022

# SUMMIT STREET RIDGEFIELD PARK, NEW JERSEY New Construction | 4 Bedrooms / 5 Bathrooms

3,375 SQ. FT Living Space

#### SUMMIT STREET RIDGEFIELD PARK, NEW JERSEY

New Construction | 4 Bedrooms / 5 Bathrooms 3,375 SQ. FT Living Space