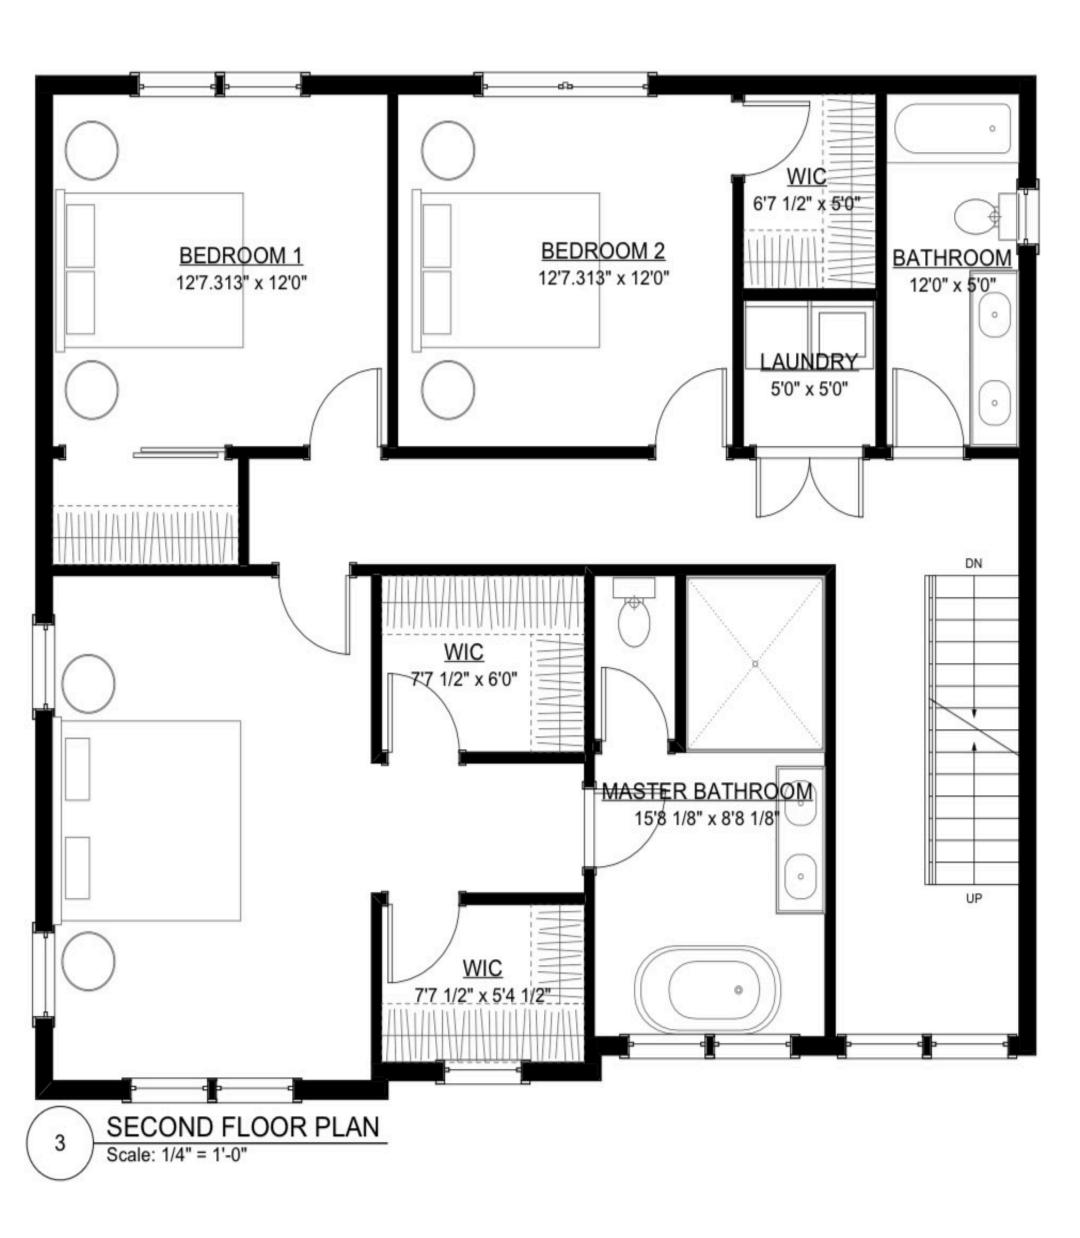

SIMS AVENUE SCOTCH PLAINS, NEW JERSEY

New Construction  $\mid$  5 Bedrooms  $\mid$  4.5 Bathrooms 3,750 SQ. FT Living Space

Estimated Completion: Quarter 4 of 2022

#### SIMS AVENUE SCOTCH PLAINS, NEW JERSEY

New Construction | 5 Bedrooms / 4.5 Bathrooms 3,750 SQ. FT Living Space

## SIMS AVENUE SCOTCH PLAINS, NEW JERSEY

New Construction | 5 Bedrooms / 4.5 Bathrooms 3,750 SQ. FT Living Space