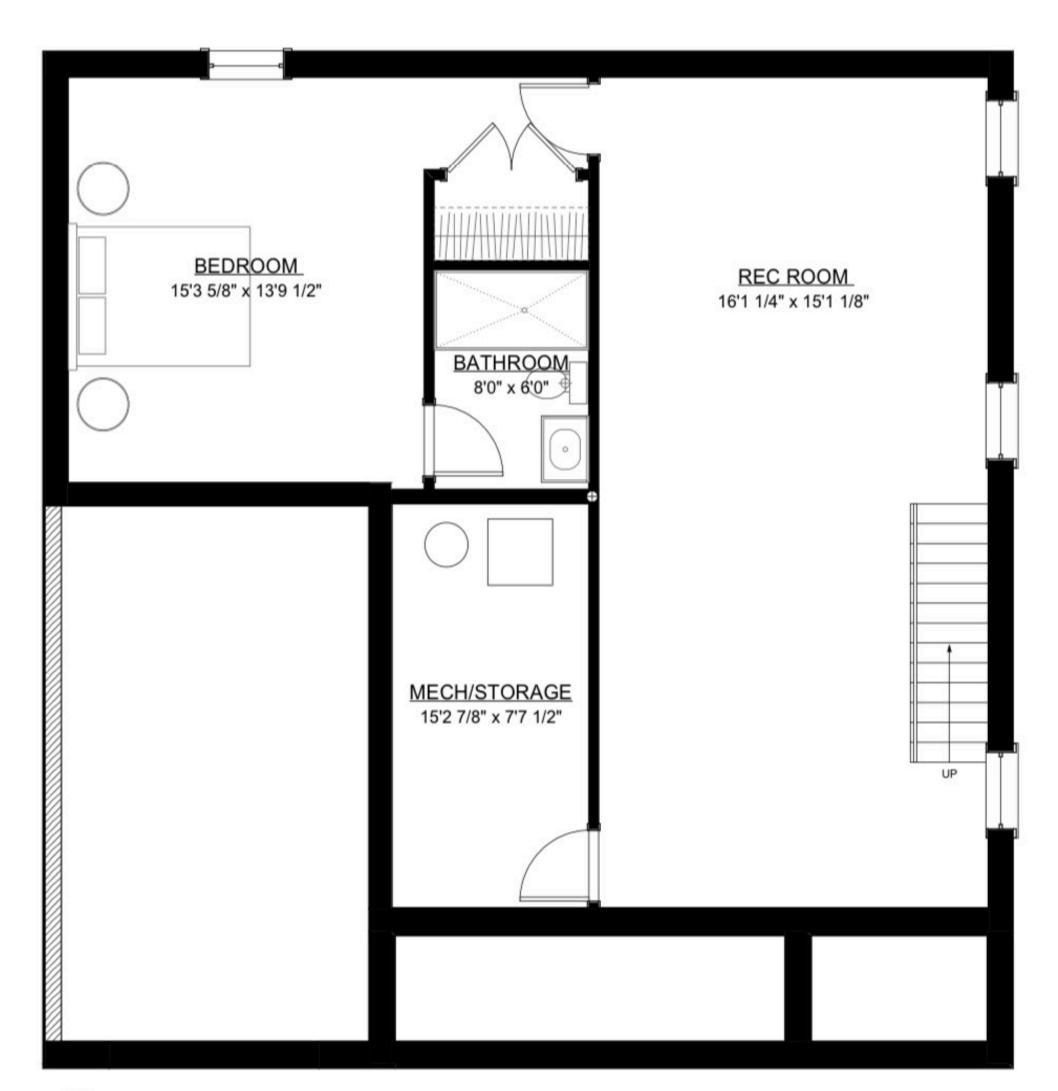

# SIMS AVENUE SCOTCH PLAINS, NEW JERSEY New Construction | 5 Bedrooms / 4.5 Bathrooms 3,750 SQ. FT Living Space

PROPOSED BASEMENT AREA: 1037 SF