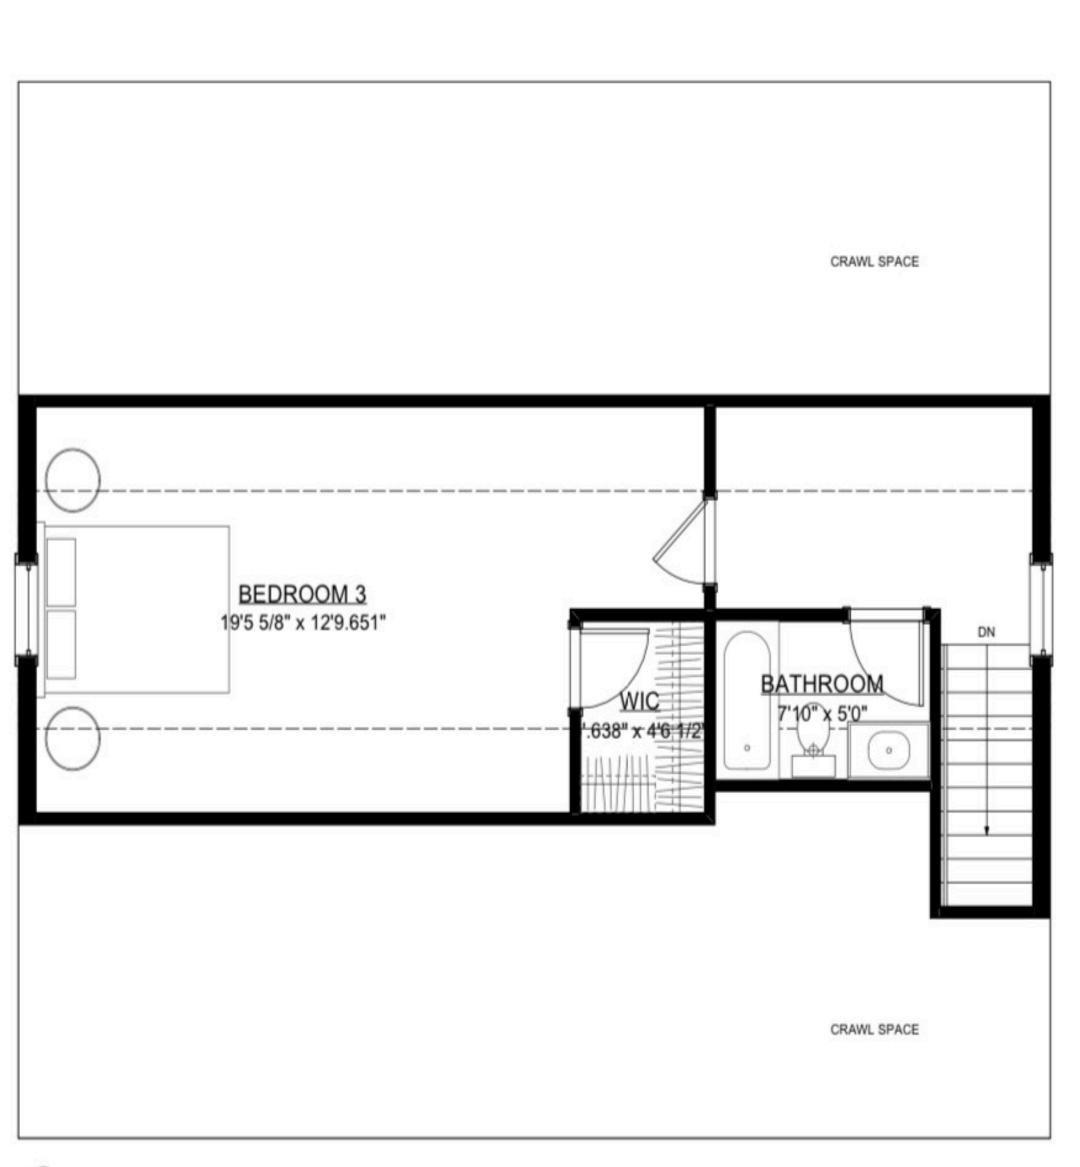

# SIMS AVENUE SCOTCH PLAINS, NEW JERSEY New Construction | 5 Bedrooms / 4.5 Bathrooms 3,750 SQ. FT Living Space

PROPOSED BASEMENT AREA: 1037 SF