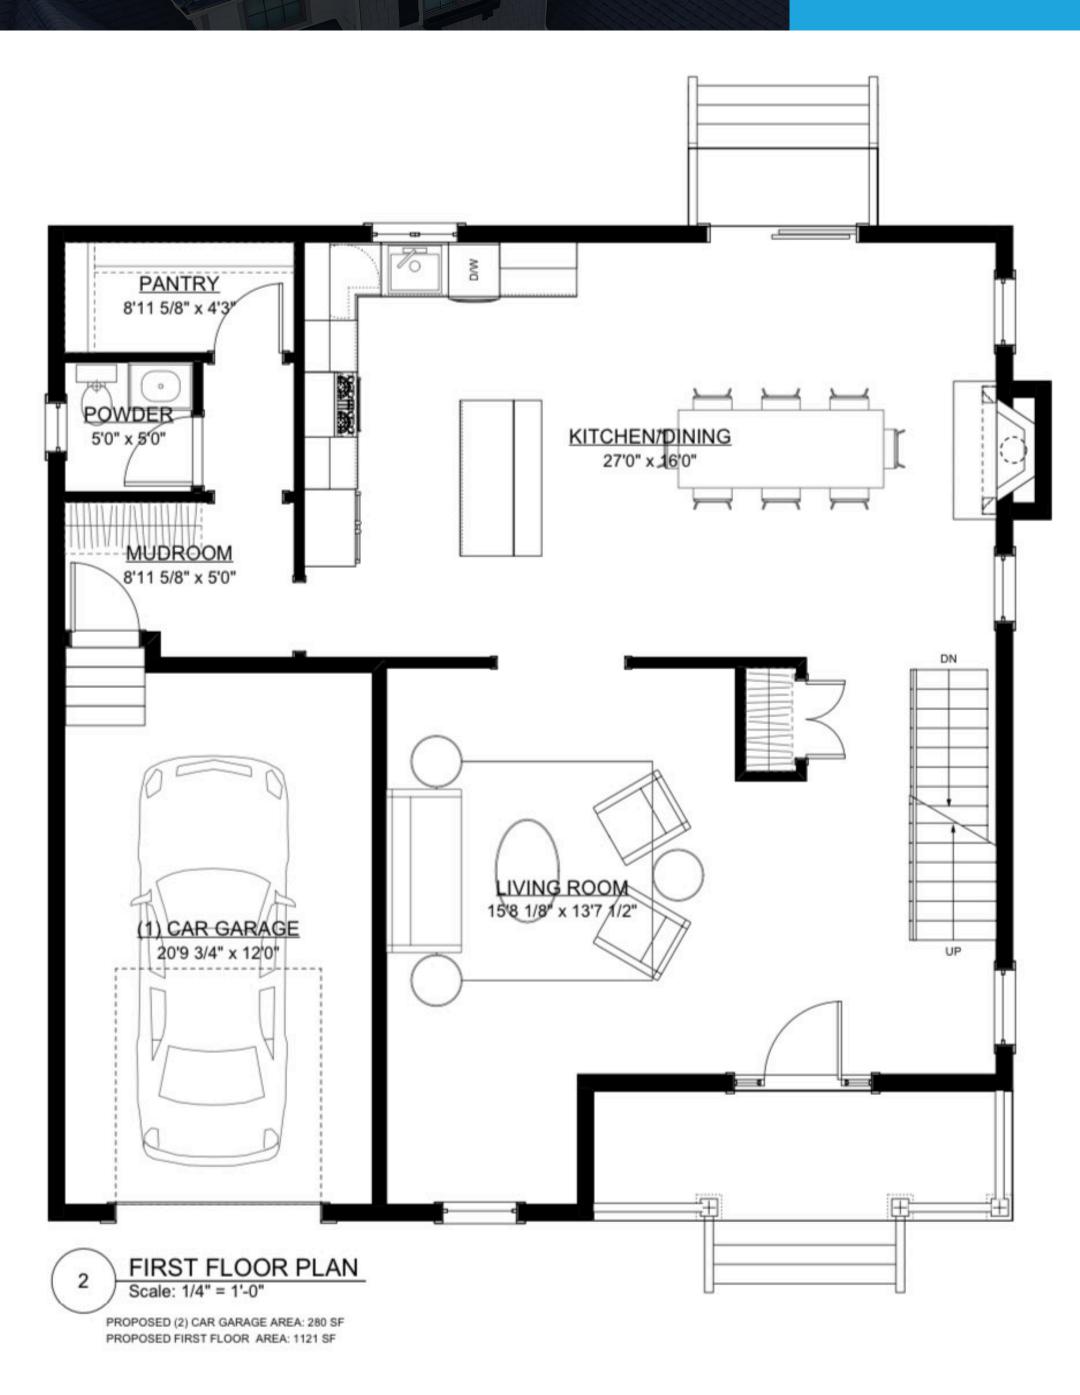

SIMS AVENUE SCOTCH PLAINS, NEW JERSEY

New Construction  $\mid$  5 Bedrooms  $\mid$  4.5 Bathrooms 3,750 SQ. FT Living Space

Estimated Completion: Quarter 4 of 2022

#### SIMS AVENUE SCOTCH PLAINS, NEW JERSEY

New Construction | 5 Bedrooms / 4.5 Bathrooms 3,750 SQ. FT Living Space

## SIMS AVENUE SCOTCH PLAINS, NEW JERSEY

New Construction | 5 Bedrooms / 4.5 Bathrooms 3,750 SQ. FT Living Space