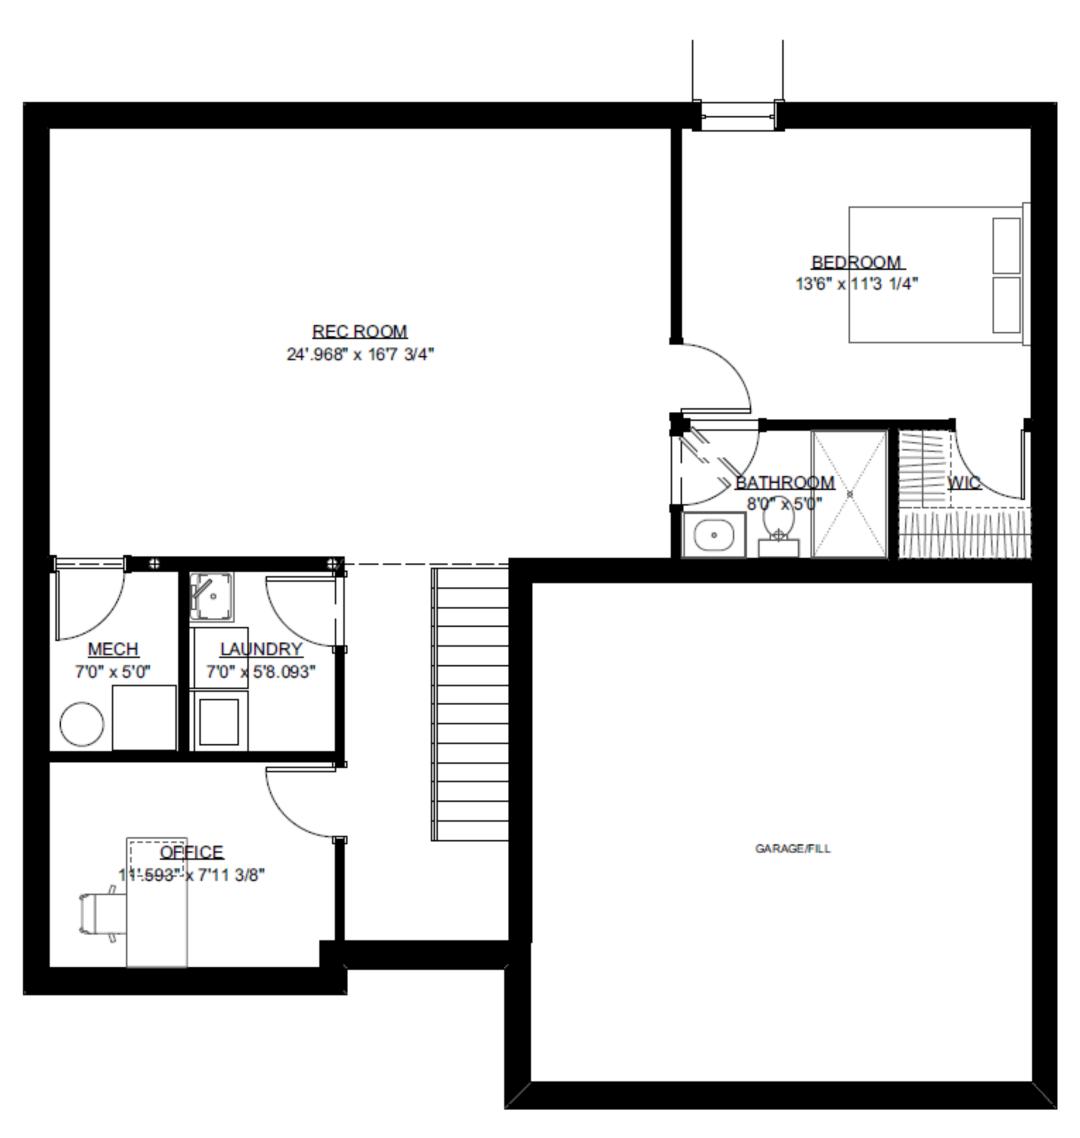

## PINEHURST AVENUE SCOTCH PLAINS, NEW JERSEY

New Construction | 5 Bedrooms | 3.5 Bathrooms 3,450 SQ. FT. Living Space

**Estimated Completion:** Quarter 3 of 2024

## PROPERTY DISCLAIMER

Homes on this website that are identified as "Coming Soon" and /or "For Sale" are in the process of being built by Prawdzik Properties and subject to Prawdzik Properties' and its professionals' discretion in the ultimate means, methods, form, construction, and design of the final product. Any photos, renderings, and/or floor plans listed on this website are non-final depictions of what the home may look like once complete. Such homes remain subject to design changes, both to the interior and exterior, that may occur during the home's construction as a result of on-site or other external conditions outside of Prawdzik Properties' control. These changes may include, but are not limited to the total square footage, bedroom count, fixtures, finishings, bathroom count, and floor plan layout. Irrespective of whether the home is still being marketed or is "Under Contract" or is "Sold", Prawdzik Properties has discretion to make changes based on its professional expertise. Additionally, all floor plans, drawings, and renderings are for illustrative purposes only and do not constitute the exact design for the home or its finishings. The images, floor plans, renderings, or other depictions of any home on this website may not accurately reflect the present state of the home or its final outcome. For full up-to-date plans and design concepts, please contact Hugo Alves in our Acquisitions Department.