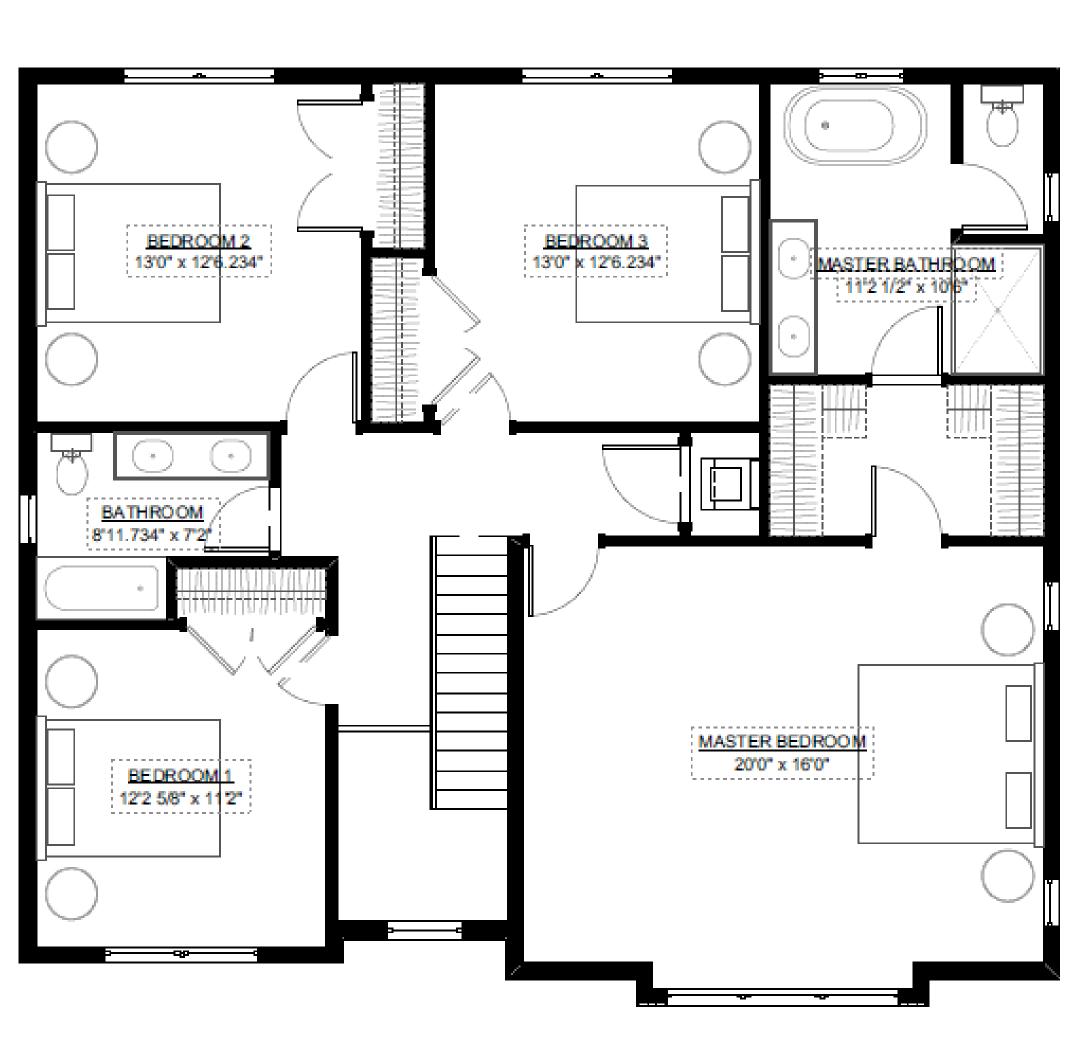

## PINEHURST AVENUE SCOTCH PLAINS, NEW JERSEY

New Construction | 5 Bedrooms | 3.5 Bathrooms 3,450 SQ. FT. Living Space

**Estimated Completion:** Quarter 3 of 2024