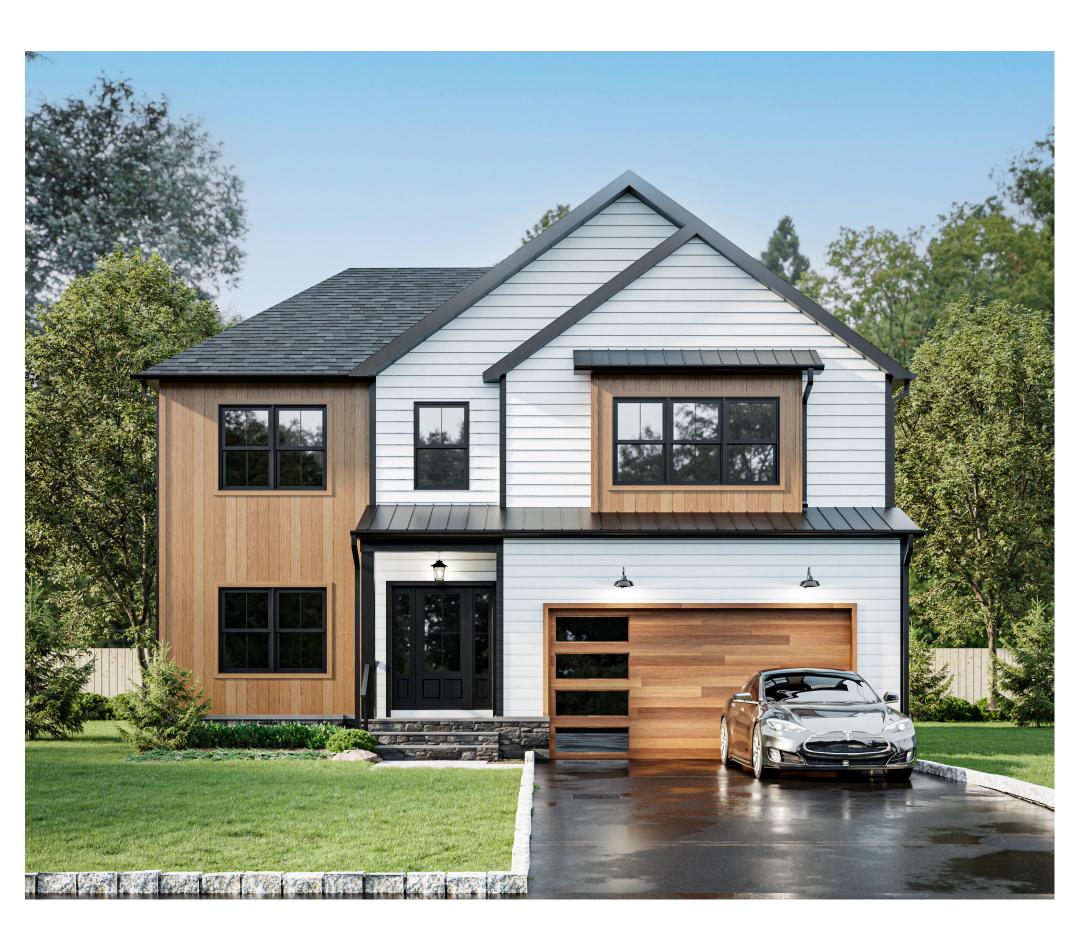

## PINEHURST AVENUE SCOTCH PLAINS, NEW JERSEY

New Construction | 5 Bedrooms | 3.5 Bathrooms 3,450 SQ. FT. Living Space

**Estimated Completion:** Quarter 3 of 2024

## PROPERTY DISCLAIMER

Homes on this website that are identified as "Coming Soon" and /or "For Sale" are in the process of being built by Prawdzik Properties and subject to Prawdzik Properties' and its professionals' discretion in the ultimate means, methods, form, construction, and design of the final product. Any photos, renderings, and/or floor plans listed on this website are non-final depictions of what the home may look like once complete. Such homes remain subject to design changes, both to the interior and exterior, that may occur during the home's construction as a result of on-site or other external conditions outside of Prawdzik Properties' control. These changes may include, but are not limited to the total square footage, bedroom count, fixtures, finishings, bathroom count, and floor plan layout. Irrespective of whether the home is still being marketed or is "Under Contract" or is "Sold", Prawdzik Properties has discretion to make changes based on its professional expertise. Additionally, all floor plans, drawings, and renderings are for illustrative purposes only and do not constitute the exact design for the home or its finishings. The images, floor plans, renderings, or other depictions of any home on this website may not accurately reflect the present state of the home or its final outcome. For full up-to-date plans and design concepts, please contact Hugo Alves in our Acquisitions Department.