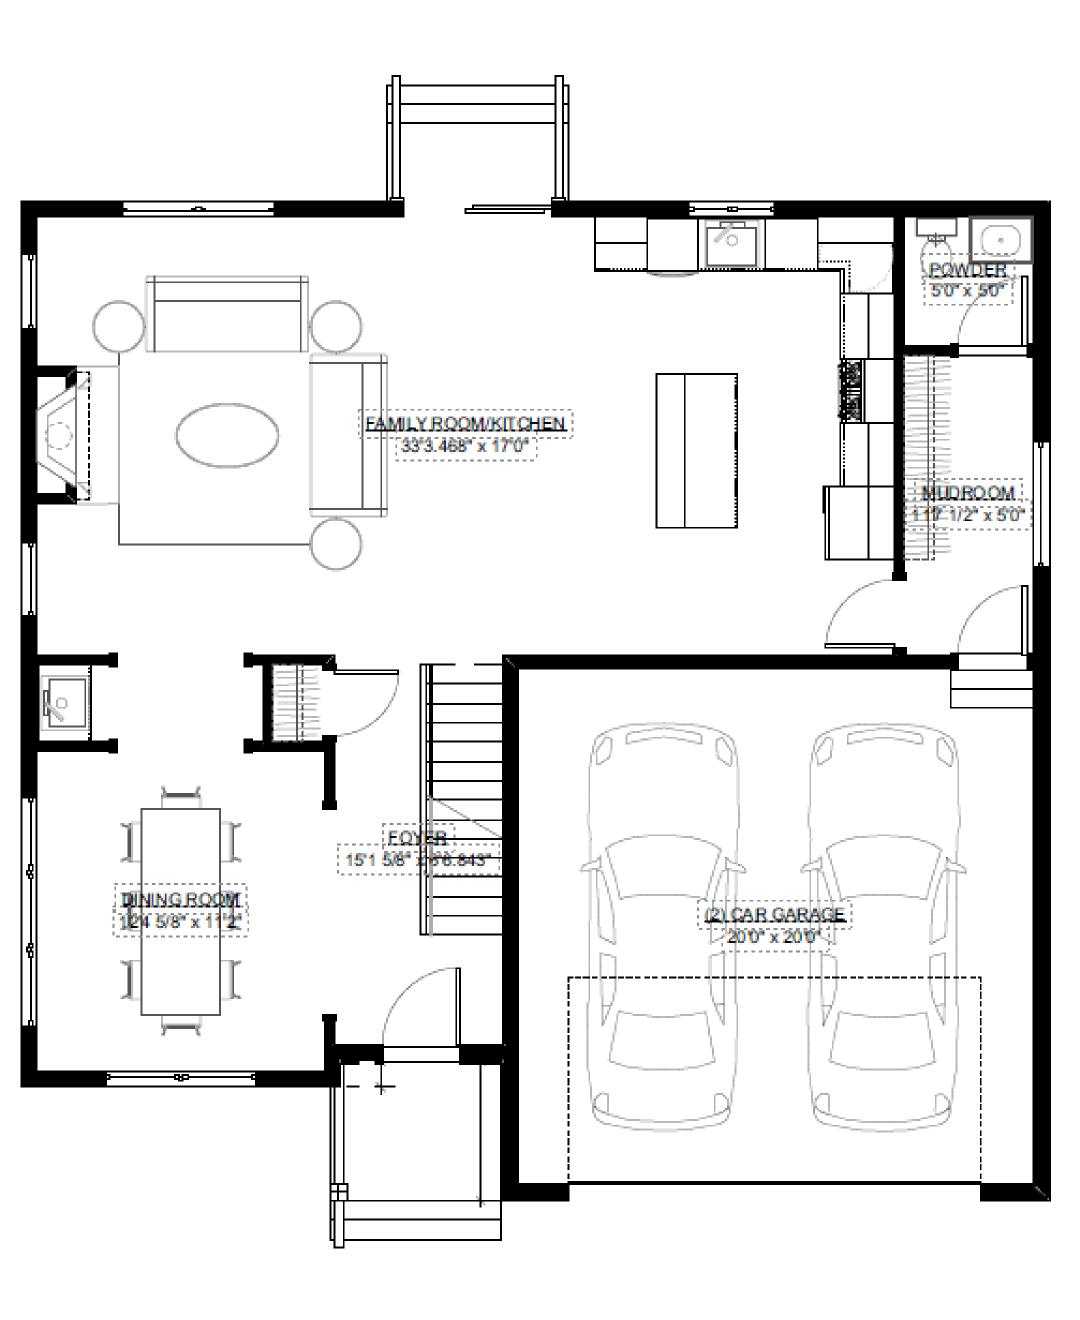

## PINEHURST AVENUE SCOTCH PLAINS, NEW JERSEY

New Construction | 5 Bedrooms | 3.5 Bathrooms 3,450 SQ. FT. Living Space

**Estimated Completion:** Quarter 3 of 2024

## PROPERTY DISCLAIMER

Homes on this website that are identified as "Coming Soon" and /or "For Sale" are in the process of being built by Prawdzik Properties and subject to Prawdzik Properties' and its professionals' discretion in the ultimate means, methods, form, construction, and design of the final product. Any photos, renderings, and/or floor plans listed on this website are non-final depictions of what the home may look like once complete. Such homes remain subject to design changes, both to the interior and exterior, that may occur during the home's construction as a result of on-site or other external conditions outside of Prawdzik Properties' control. These changes may include, but are not limited to the total square footage, bedroom count, fixtures, finishings, bathroom count, and floor plan layout. Irrespective of whether the home is still being marketed or is "Under Contract" or is "Sold", Prawdzik Properties has discretion to make changes based on its professional expertise. Additionally, all floor plans, drawings, and renderings are for illustrative purposes only and do not constitute the exact design for the home or its finishings. The images, floor plans, renderings, or other depictions of any home on this website may not accurately reflect the present state of the home or its final outcome. For full up-to-date plans and design concepts, please contact Hugo Alves in our Acquisitions Department.