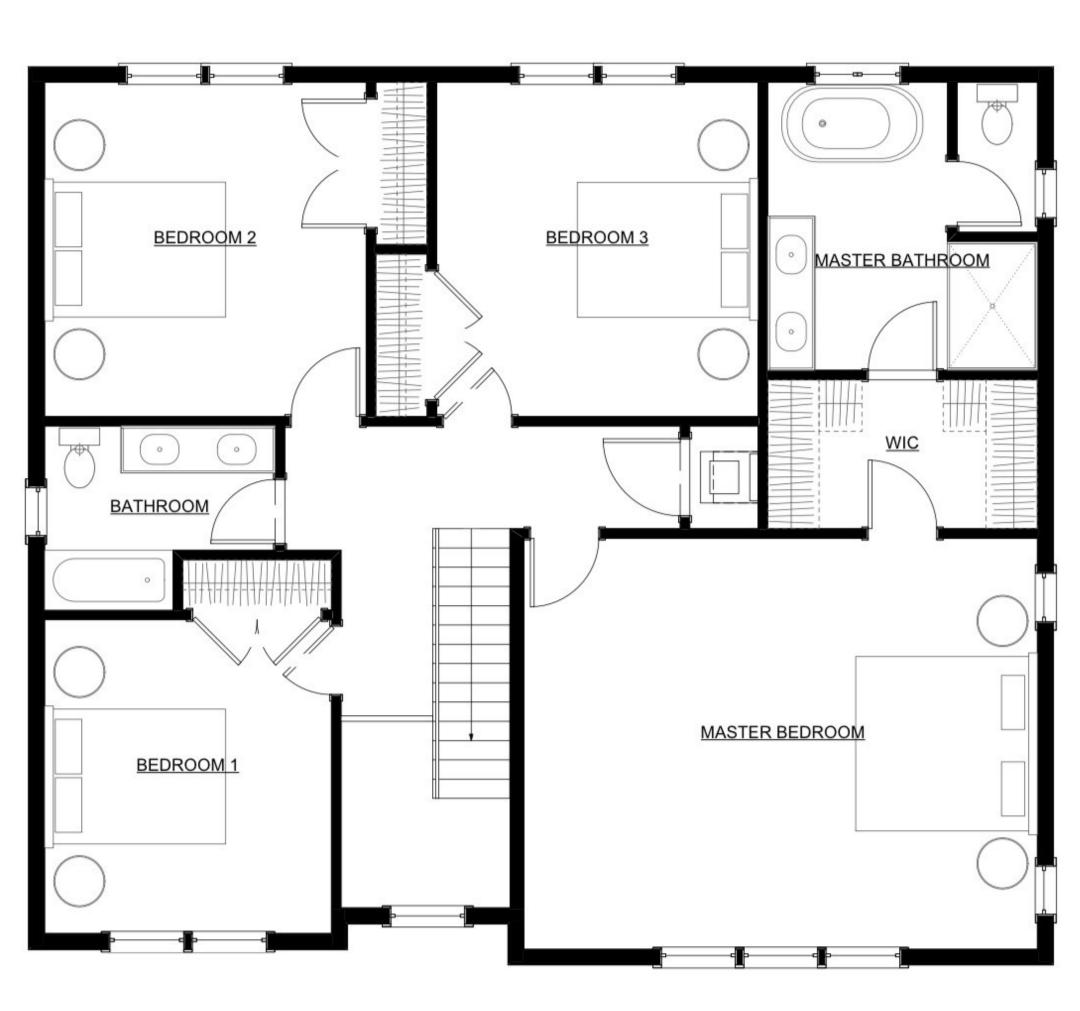

## PINEHURST AVENUE SCOTCH PLAINS, NEW JERSEY

New Construction | 5 Bedrooms | 3.5 Bathrooms 3,450 SQ. FT. Living Space

Estimated Completion: Quarter 1 of 2024

SECOND FLOOR PLAN