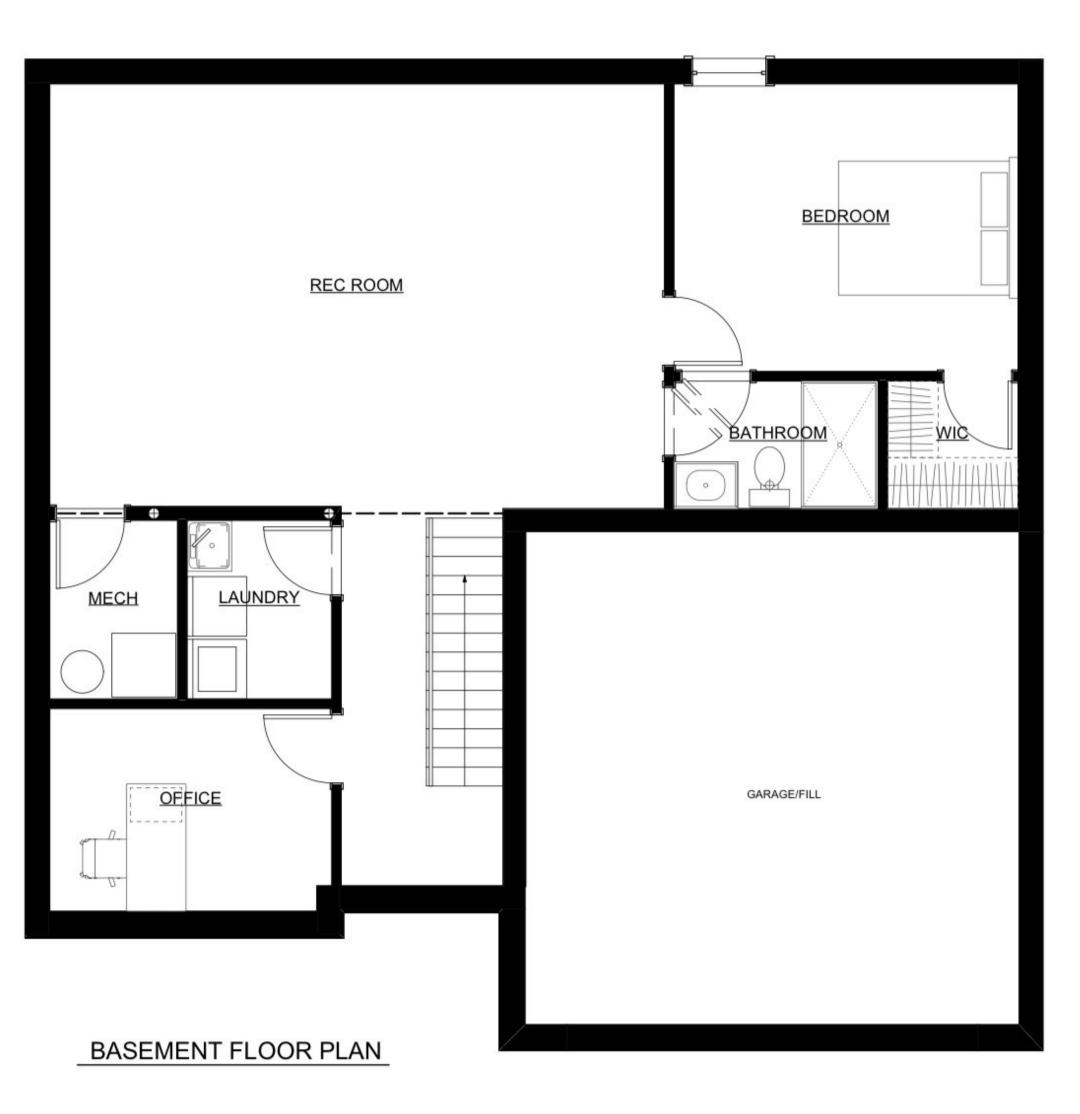

## PINEHURST AVENUE SCOTCH PLAINS, NEW JERSEY

New Construction | 5 Bedrooms | 3.5 Bathrooms 3,450 SQ. FT. Living Space

Estimated Completion: Quarter 1 of 2024

SECOND FLOOR PLAN