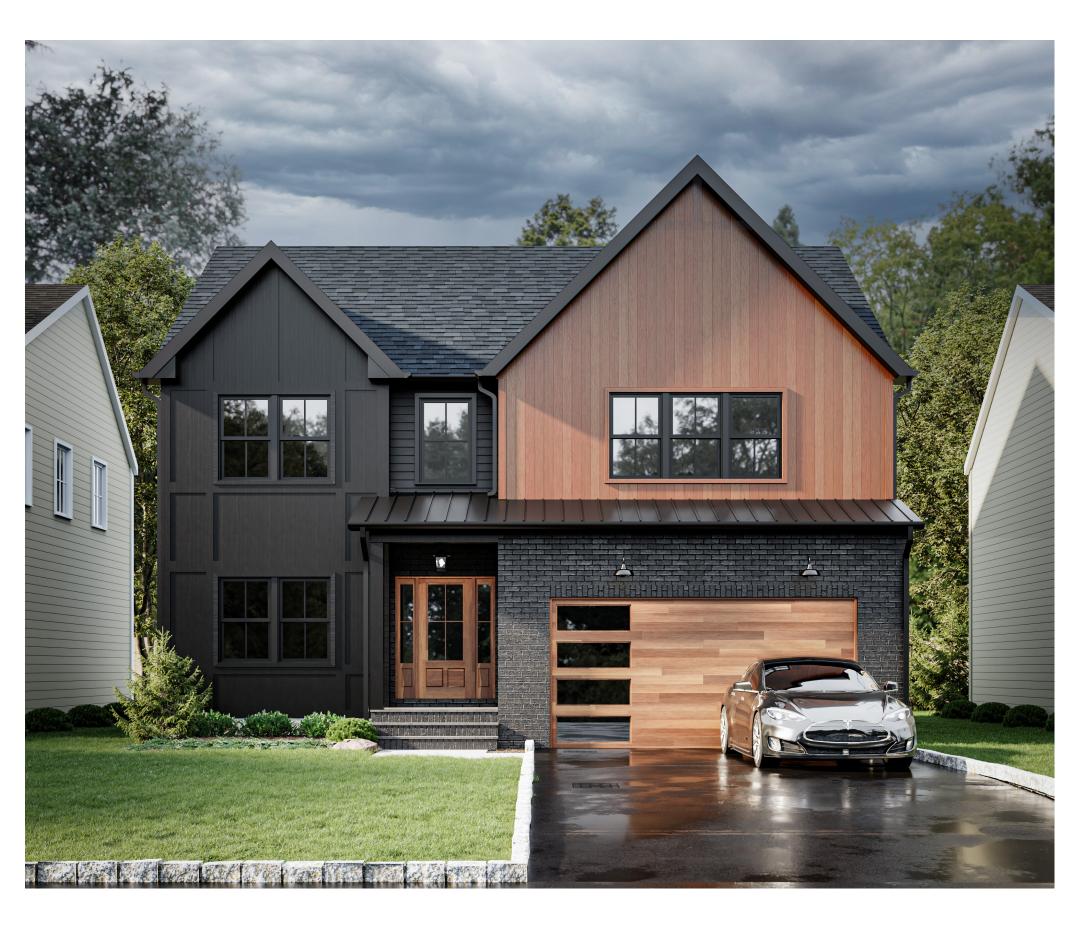

## PINEHURST AVENUE SCOTCH PLAINS, NEW JERSEY

New Construction | 5 Bedrooms | 3.5 Bathrooms 3,450 SQ. FT. Living Space

Estimated Completion: Quarter 1 of 2024

SECOND FLOOR PLAN