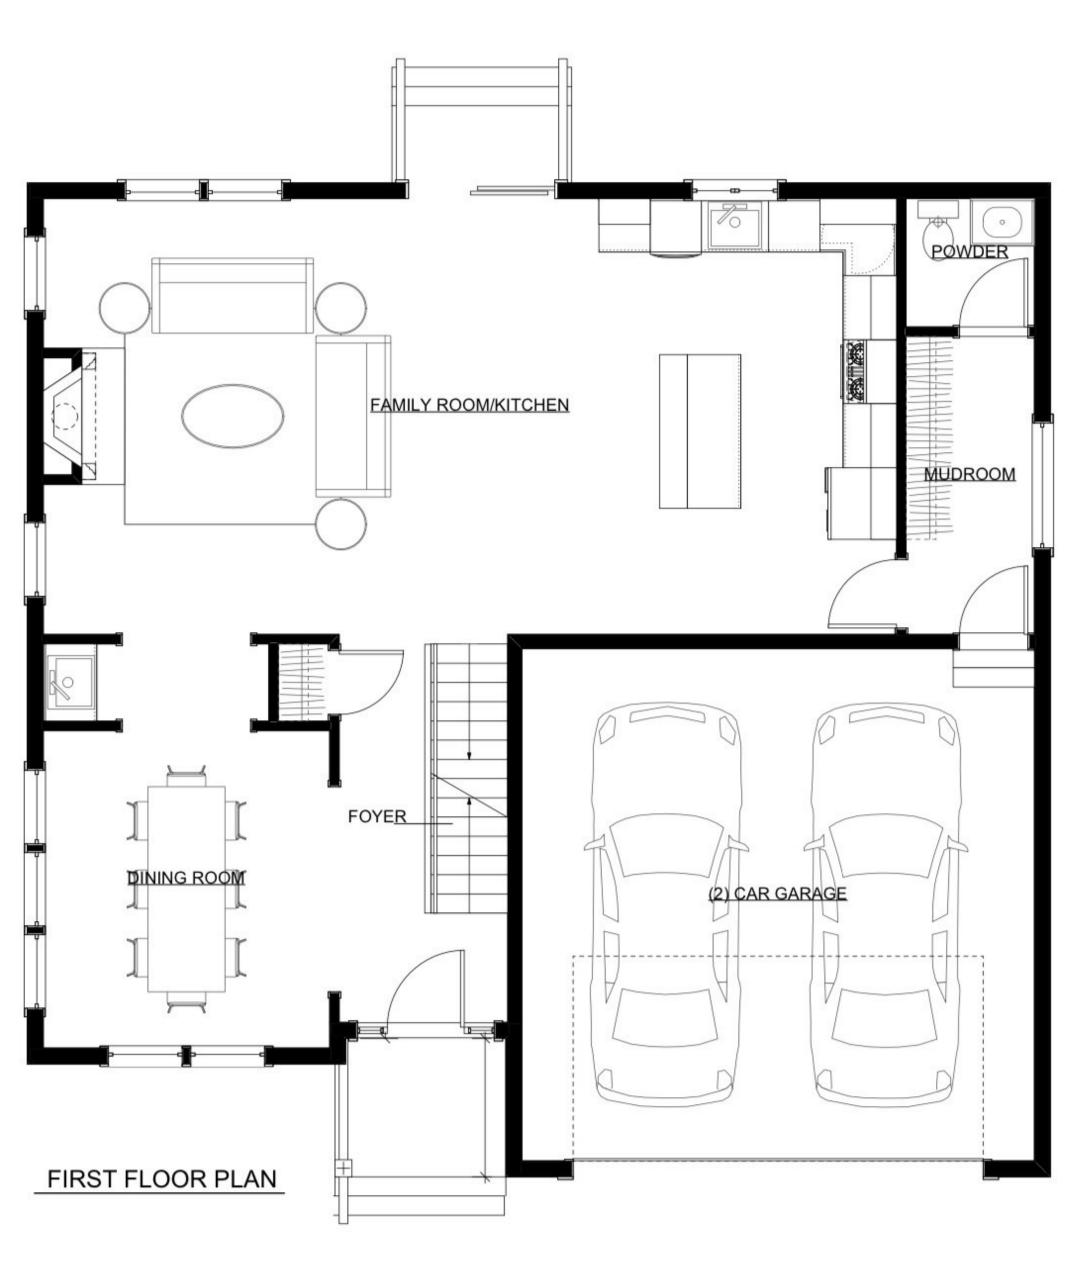

## PINEHURST AVENUE SCOTCH PLAINS, NEW JERSEY

New Construction | 5 Bedrooms | 3.5 Bathrooms 3,450 SQ. FT. Living Space

Estimated Completion: Quarter 1 of 2024

SECOND FLOOR PLAN