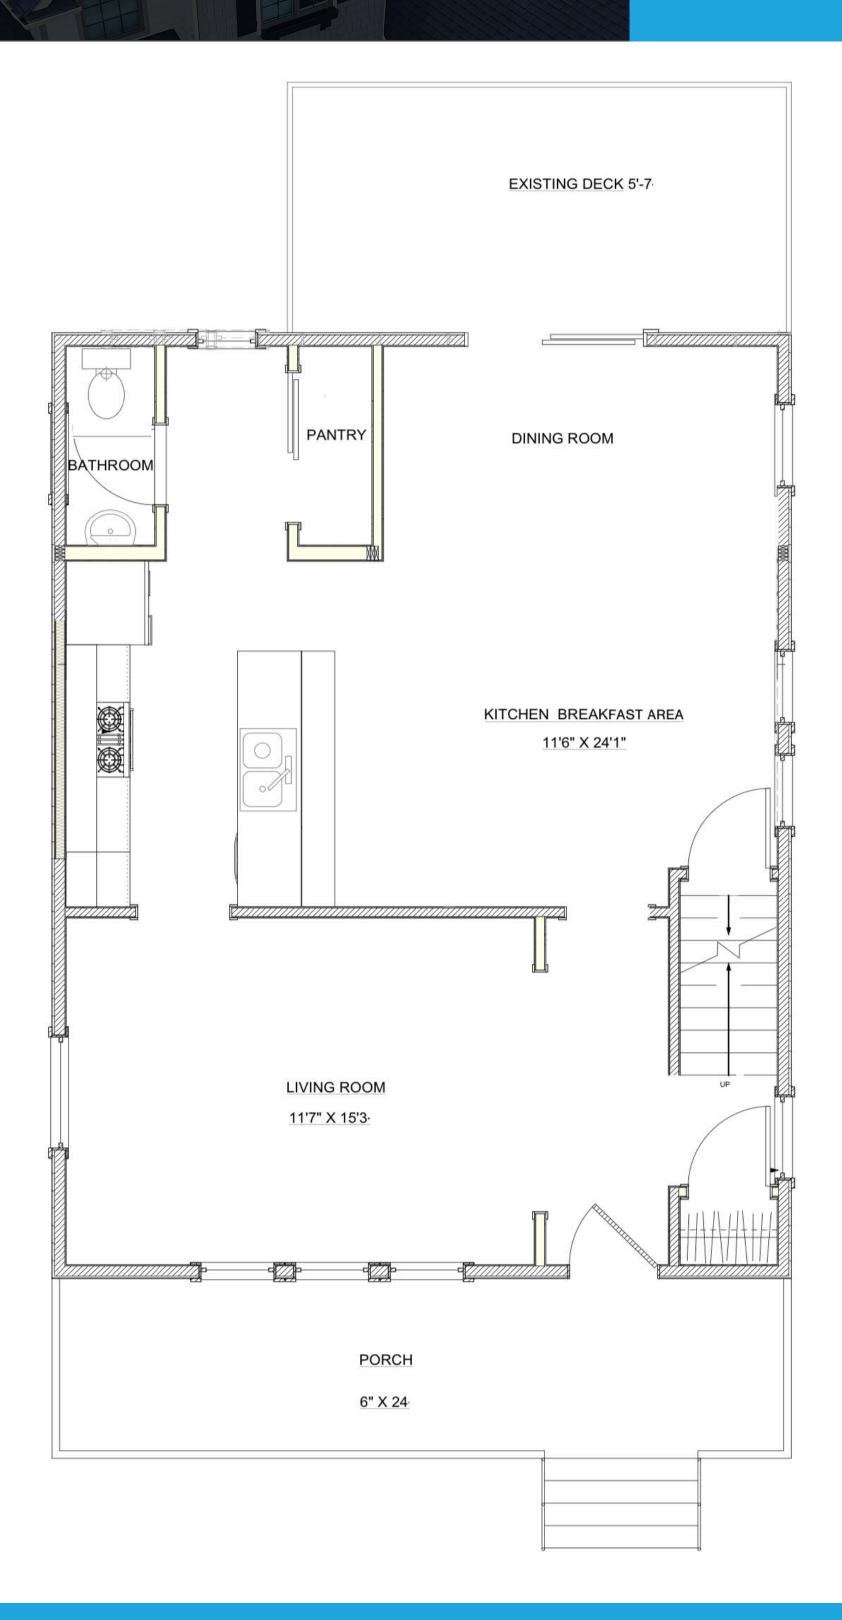

FLOOR PLANS First Floor

NORTH PLESANT AVENUE RIDEGEWOOD, NEW JERSEY Renovation Project | 4 Bedrooms / 3.5 Bathrooms 2,345 SQ. FT Living Space

FLOOR PLANS Second Floor