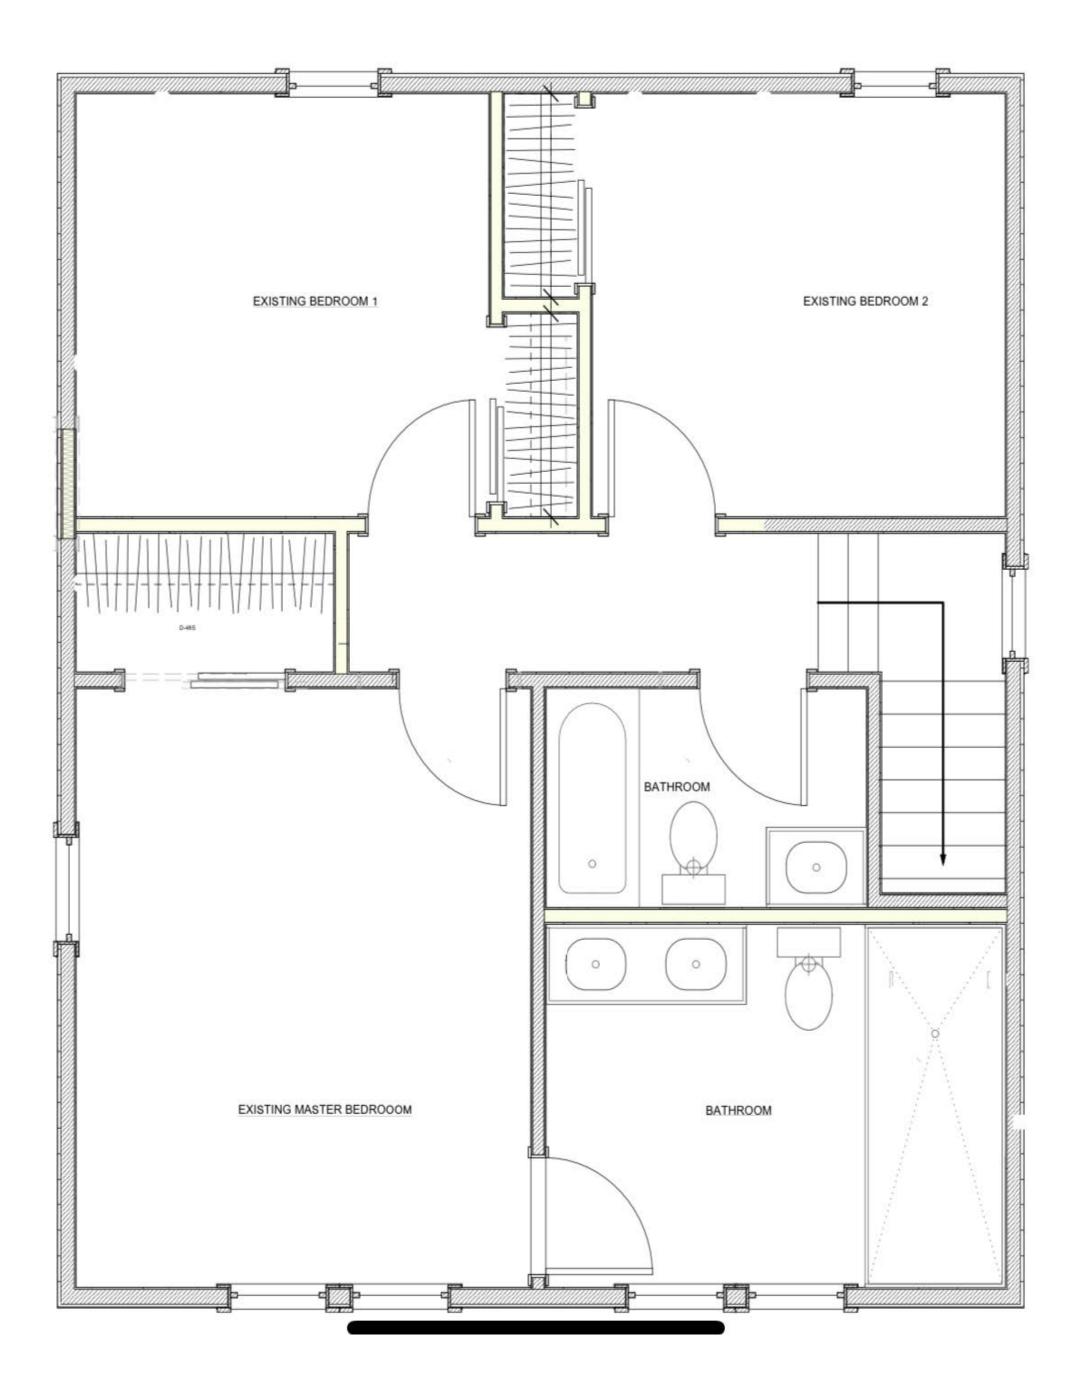

FLOOR PLANS First Floor

NORTH PLESANT AVENUE RIDEGEWOOD, NEW JERSEY Renovation Project | 4 Bedrooms / 3.5 Bathrooms 2,345 SQ. FT Living Space

FLOOR PLANS Second Floor