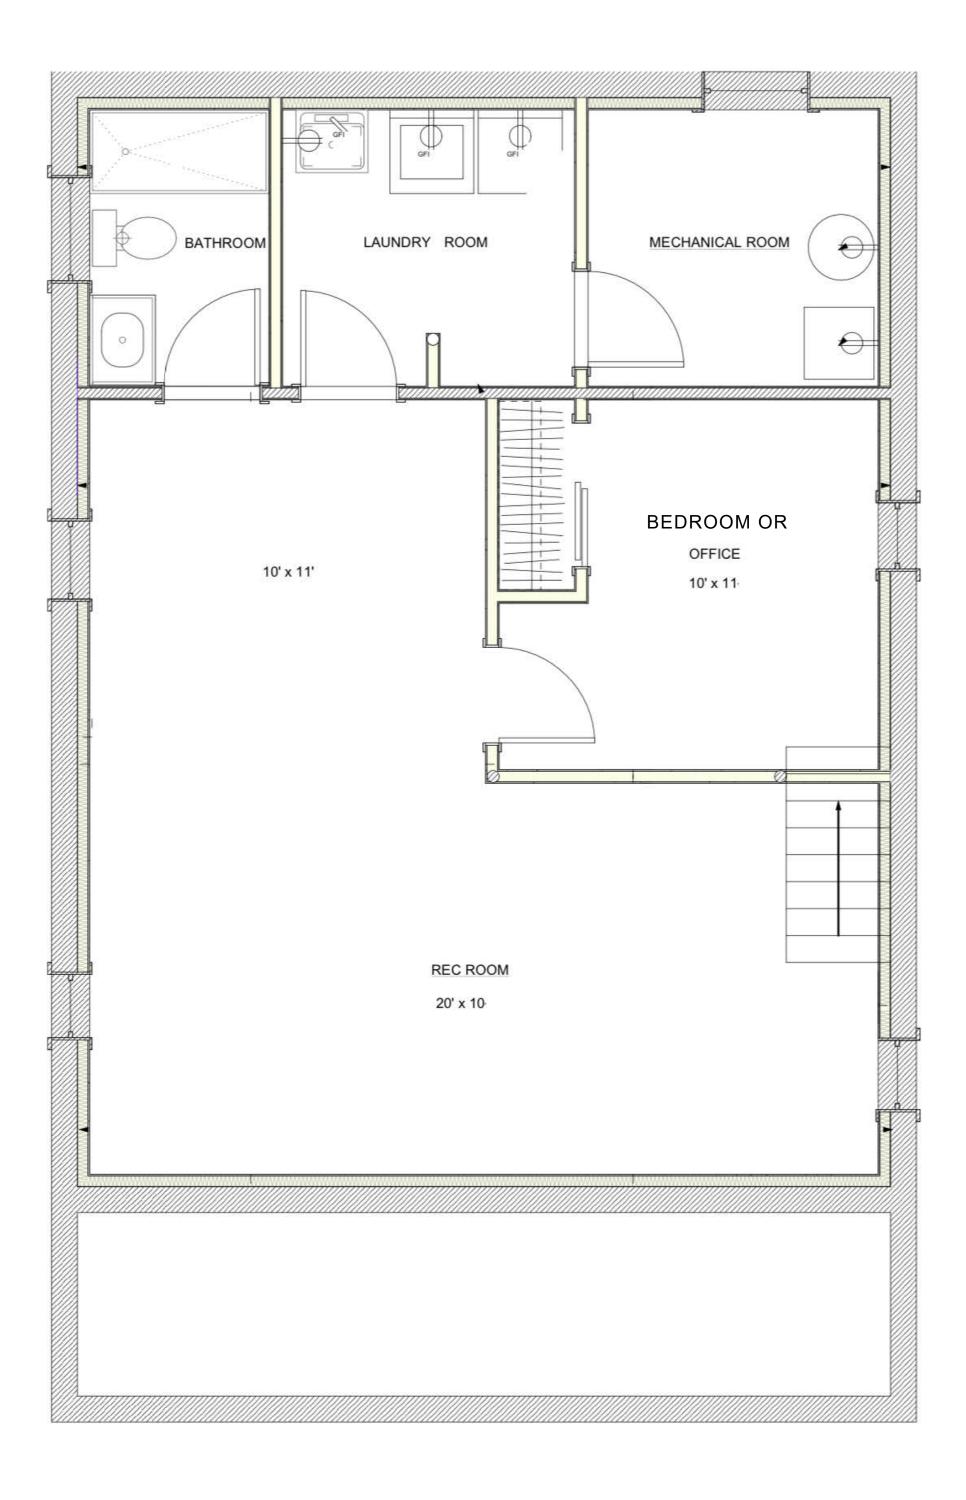

### NORTH PLEASANT AVENUE RIDGEWOOD, NEW JERSEY

Renovation Project | 4 Bedrooms / 3.5 Bathrooms 2,345 SQ. FT Living Space FLOOR PLANS Basement

NORTH PLESANT AVENUE RIDEGEWOOD, NEW JERSEY Renovation Project | 4 Bedrooms / 3.5 Bathrooms 2,345 SQ. FT Living Space