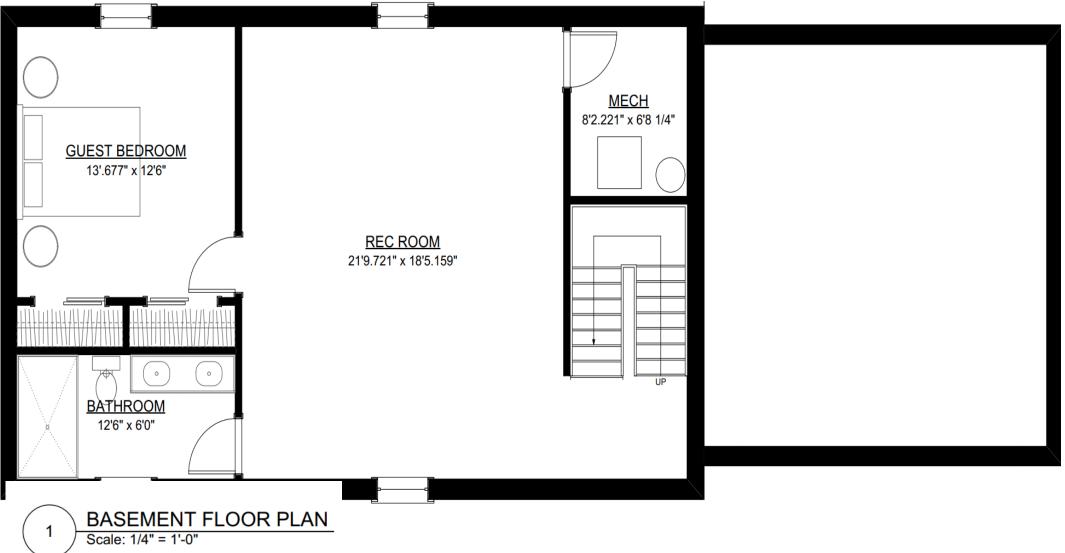

## NORTH MARTINE AVENUE SCOTCH PLAINS, NEW JERSEY

New Construction | 5 Bedrooms / 3.5 Bathrooms 3,300 SQ. FT Living Space FLOOR PLANS Basement

PROPOSED FLOOR AREA: 948 SF