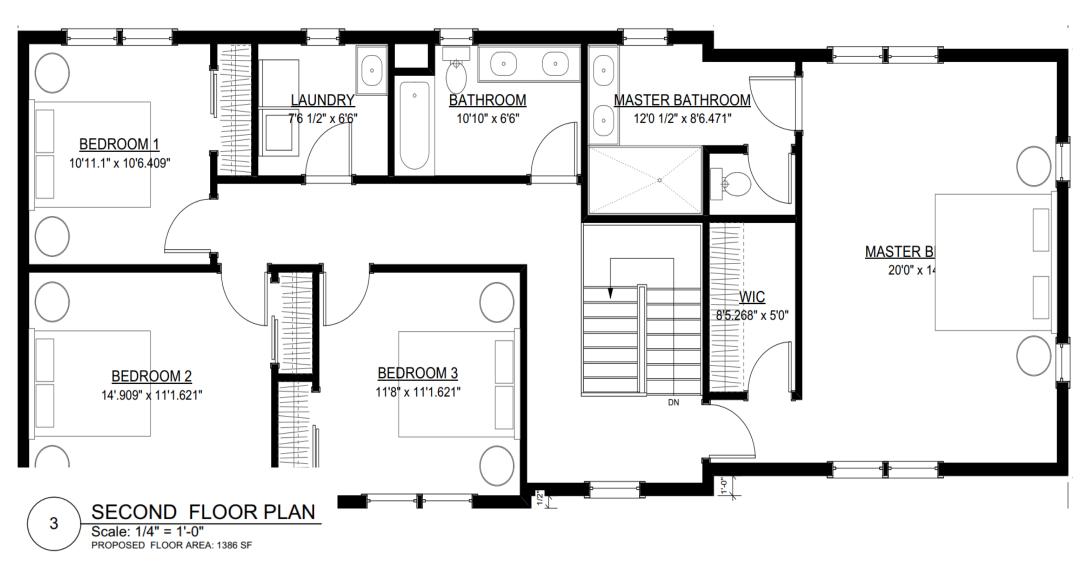

# NORTH MARTINE AVENUE SCOTCH PLAINS, NEW JERSEY New Construction | 5 Bedrooms / 3.5 Bathrooms

3,300 SQ. FT Living Space

FLOOR PLANS Second Floor