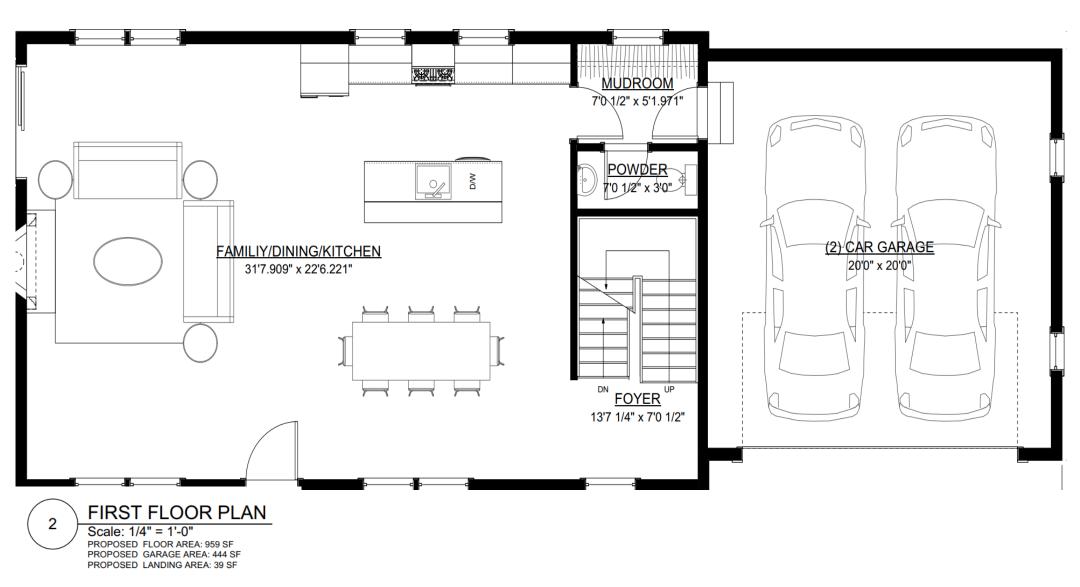

### NORTH MARTINE AVENUE SCOTCH PLAINS, NEW JERSEY

New Construction | 5 Bedrooms / 3.5 Bathrooms 3,300 SQ. FT Living Space FLOOR PLANS First Floor