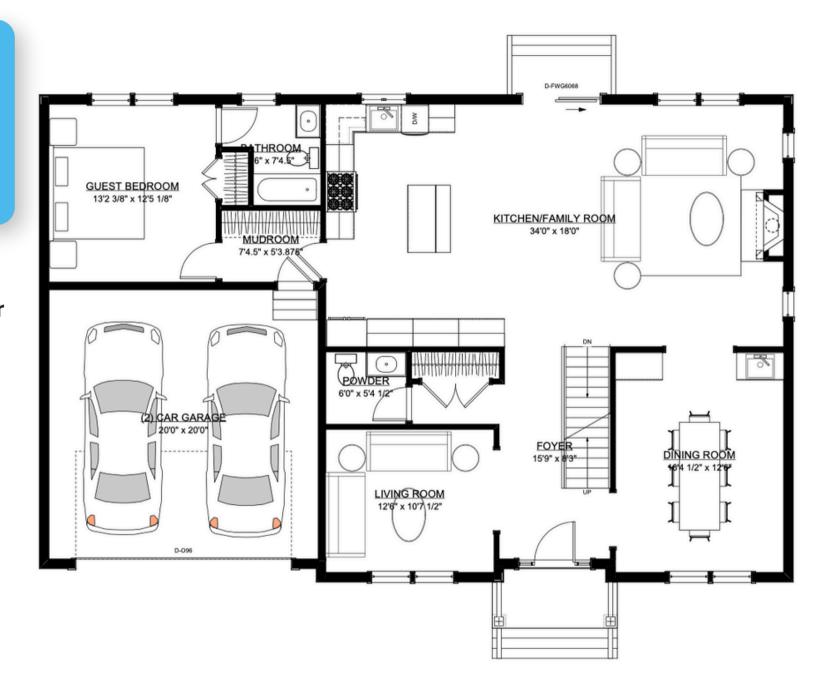

### **SMITH LANE** WAYNE, **NEW JERSEY FLOOR PLANS**

SMITH LANE WAYNE, NEW JERSEY FLOOR PLANS

**First Floor** 

2

\_1

1.5

SMITH LANE WAYNE, NEW JERSEY FLOOR PLANS

3

BASEMENT FLOOR PLAN

SECOND FLOOR PLAN

FIRST FLOOR PLAN