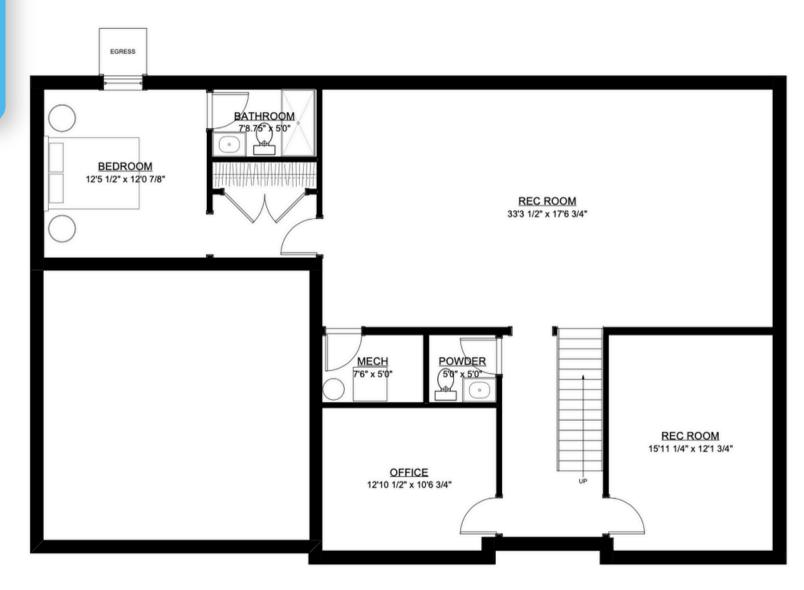

### **SMITH LANE** WAYNE, **NEW JERSEY FLOOR PLANS**

SMITH LANE WAYNE, NEW JERSEY FLOOR PLANS

**First Floor** 

2

\_1

1.5

SMITH LANE WAYNE, NEW JERSEY FLOOR PLANS

3

BASEMENT FLOOR PLAN

SECOND FLOOR PLAN

FIRST FLOOR PLAN