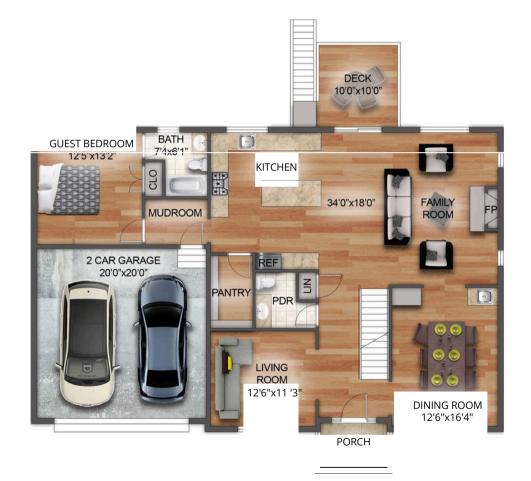

### **SMITH LANE** WAYNE, **NEW JERSEY FLOOR PLANS**

SMITH LANE WAYNE, NEW JERSEY FLOOR PLANS

**First Floor** 

2

\_1

1.5

SMITH LANE WAYNE, NEW JERSEY FLOOR PLANS

3

BASEMENT FLOOR PLAN

SECOND FLOOR PLAN

FIRST FLOOR PLAN