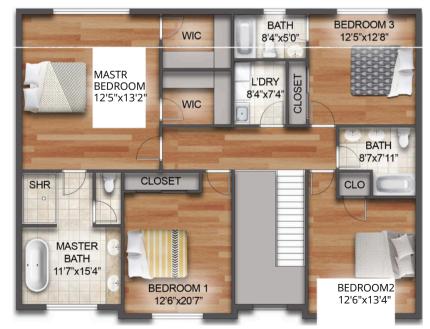

### **SMITH LANE** WAYNE, **NEW JERSEY FLOOR PLANS**

SMITH LANE WAYNE, NEW JERSEY FLOOR PLANS

**First Floor** 

2

\_1

1.5

SMITH LANE WAYNE, NEW JERSEY FLOOR PLANS

3

BASEMENT FLOOR PLAN

SECOND FLOOR PLAN

FIRST FLOOR PLAN