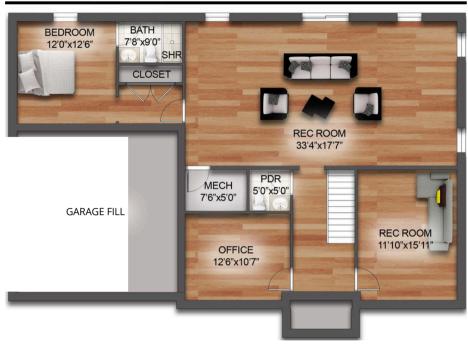

### **SMITH LANE** WAYNE, **NEW JERSEY FLOOR PLANS**

SMITH LANE WAYNE, NEW JERSEY FLOOR PLANS

**First Floor** 

2

\_1

1.5

SMITH LANE WAYNE, NEW JERSEY FLOOR PLANS

3

BASEMENT FLOOR PLAN

SECOND FLOOR PLAN

FIRST FLOOR PLAN