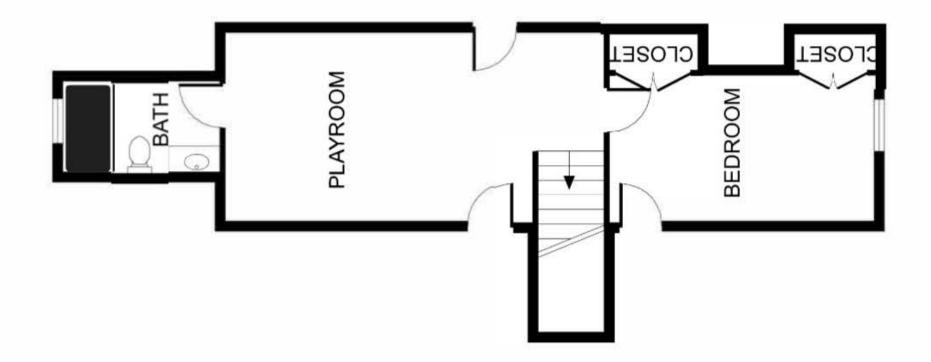

## BASEMENT

info@prawdzikproperties.com www.prawdzikproperties.com

0.0

LONGFELLOW AVE SCOTCH PLAINS, NEW JERSEY New Construction 1 5 Bedrooms / 4 Bathrooms 3,700 SQ. FT Living Space

**FLOOR PLANS** Second Floor / Attic