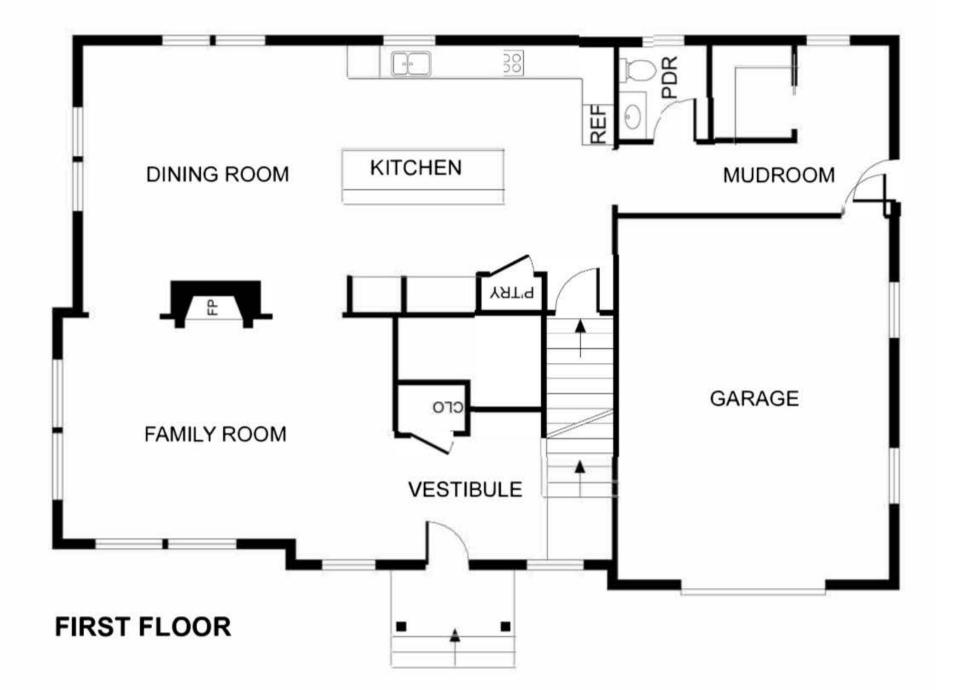

### LONGFELLOW AVE SCOTCH PLAINS, NEW JERSEY

New Construction 1 5 Bedrooms / 4 Bathrooms 3,700 SQ. FT Living Space **FLOOR PLANS** First Floor / Basement