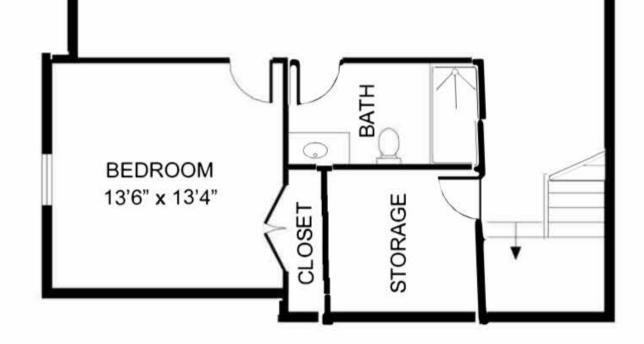

# PROPERTIES

INVEST WITH TRUST, BUILD WITH PASSION



#### LONGFELLOW AVE SCOTCH PLAINS, NEW JERSEY

New Construction | 5 Bedrooms / 4 Bathrooms 3,700 SQ. FT Living Space

Estimated Completion: Spring 2022



info@prawdzikproperties.com www.prawdzikproperties.com





### LONGFELLOW AVE SCOTCH PLAINS, NEW JERSEY

New Construction 1 5 Bedrooms / 4 Bathrooms 3,700 SQ. FT Living Space **FLOOR PLANS** First Floor / Basement







## BASEMENT

info@prawdzikproperties.com www.prawdzikproperties.com



0.0

LONGFELLOW AVE SCOTCH PLAINS, NEW JERSEY New Construction 1 5 Bedrooms / 4 Bathrooms 3,700 SQ. FT Living Space

**FLOOR PLANS** Second Floor / Attic



ATTIC



# SECOND FLOOR





## PROPERTY DISCLAIMER



Homes on this website that are identified as "Coming Soon" and /or "For Sale" are in the process of being built by Prawdzik Properties and subject to Prawdzik Properties' and its professionals' discretion in the ultimate means, methods, form, construction, and design of the final product. Any photos, renderings, and/or floor plans listed on this website are non-final depictions of what the home may look like once complete. Such homes remain subject to design changes, both to the interior and exterior, that may