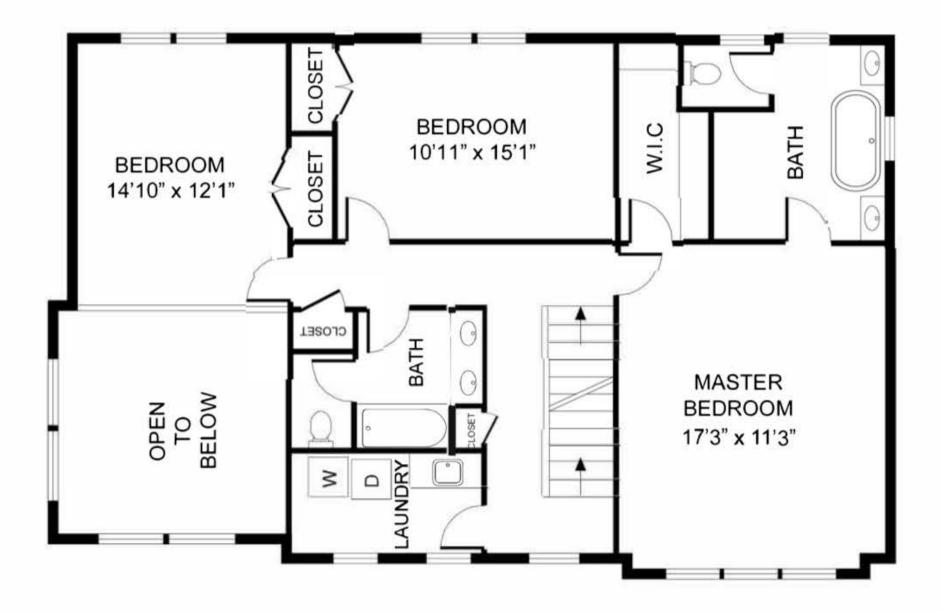

# PROPERTIES

INVEST WITH TRUST, BUILD WITH PASSION



#### LONGFELLOW AVE SCOTCH PLAINS, NEW JERSEY

New Construction | 5 Bedrooms / 4 Bathrooms 3,700 SQ. FT Living Space

Estimated Completion: Spring 2022



info@prawdzikproperties.com www.prawdzikproperties.com





### LONGFELLOW AVE SCOTCH PLAINS, NEW JERSEY

New Construction 1 5 Bedrooms / 4 Bathrooms 3,700 SQ. FT Living Space **FLOOR PLANS** First Floor / Basement







## BASEMENT

info@prawdzikproperties.com www.prawdzikproperties.com



0.0

LONGFELLOW AVE SCOTCH PLAINS, NEW JERSEY New Construction 1 5 Bedrooms / 4 Bathrooms 3,700 SQ. FT Living Space

**FLOOR PLANS** Second Floor / Attic



ATTIC



# SECOND FLOOR





## PROPERTY DISCLAIMER



Homes on this website that are identified as "Coming Soon" and /or "For Sale" are in the process of being built by Prawdzik Properties and subject to Prawdzik Properties' and its professionals' discretion in the ultimate means, methods, form, construction, and design of the final product. Any photos, renderings, and/or floor plans listed on this website are non-final depictions of what the home may look like once complete. Such homes remain subject to design changes, both to the interior and exterior, that may occur during the home's construction as a result of on-site or other external conditions outside of PrawdzikProperties' control. These changes may include, but are not limited to, the total square footage, bedroom count, fixtures, finis